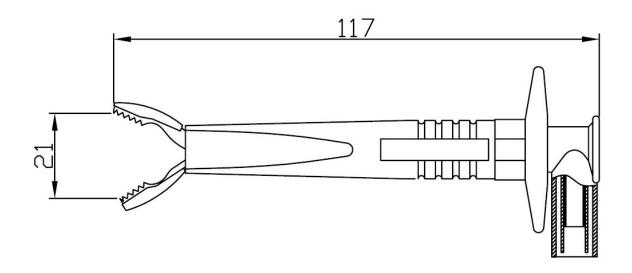

## **Grabber**

Part Number:- 126111 Standard Colours. Red Black

Features Accepts all standard 4mm plugs

IEC 61010 Rating.

Measurement Category. 1000V CAT III

Current Rating. 30 Amp

Insultion Category. Double/Reinforced.