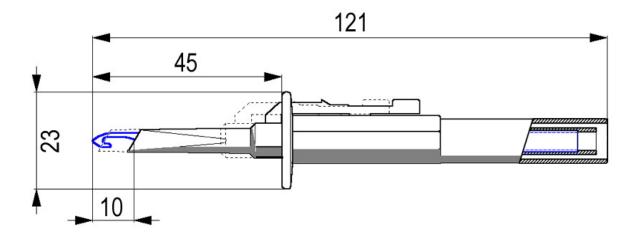

## **Sprung Hook**

Part Number:-Standard Colours. Features 121026 Red Black Accepts all standard 4mm plugs

IEC 61010 Rating. Measurement Category. Current Rating. Insultion Category. Pollution Degree.

1000V CAT III/600V CAT IV 20 Amp Double/Reinforced. Two (2)