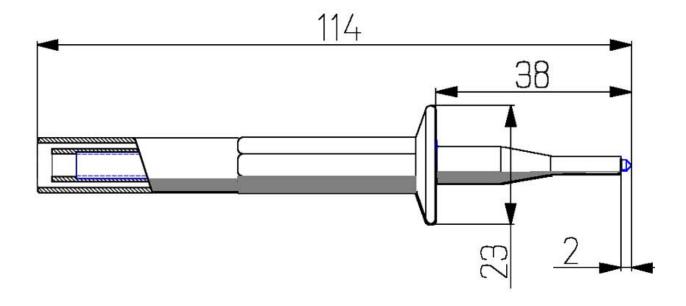

## **Standard Prod**

Part Number:- 121017 Standard Colours. Red Black

Features Accepts all standard 4mm plugs

IEC 61010 Rating.

Measurement Category. 1000V CAT III/600V CAT IV

Current Rating. 30 Amp

Insultion Category. Double/Reinforced.