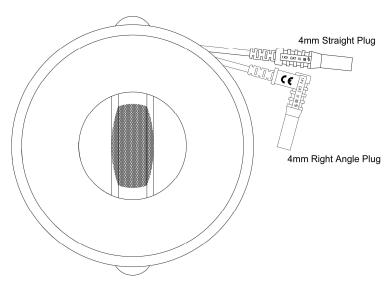

## **6 Metre Cord Pro**

Part Number:- 134390 Standard Colours. Red Black

Features. 6 Metres 1.0mm<sup>2</sup> c.s.a. 3.6mm Ø Nom.o/d

Multistranded very flexible copper core. 7/36/0.071 Double Skin Silicone Insulated. Bi-coloured layers.