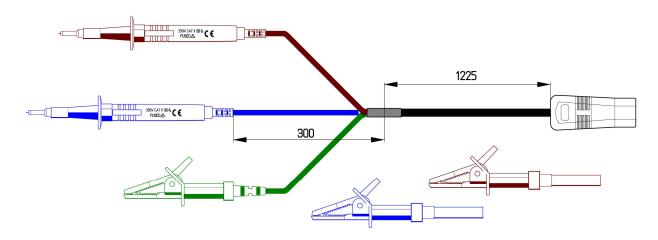

## 3 Way Blue, Brown & Green Lead Set

Part Number:- 131570

Features Overall Length 1720mm

Fuse Rating 10A/600V/50kA

IEC 61010 Rating.

Measurement Category. 250V CAT II Current Rating. As Per Fuse

Insultion Category. Double/Reinforced.