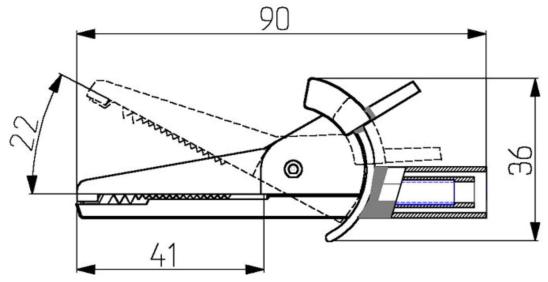

## **1000 Volt Fully Insulated Crocodile Clip**

Part Number:- 126024

Standard Colours. Red Black Green Yellow Blue White Brown Grey

Features Accepts all standard 4mm plugs

IEC 61010 Rating.

Measurement Category. 1000V CAT III/600V CAT IV

Current Rating. 30 Amp

Insultion Category. Double/Reinforced.

Pollution Degree. Two (2)

Silvertronic confirm that the product(s) listed have been designed, manufactured and tested to and are therefore fully compliant to: