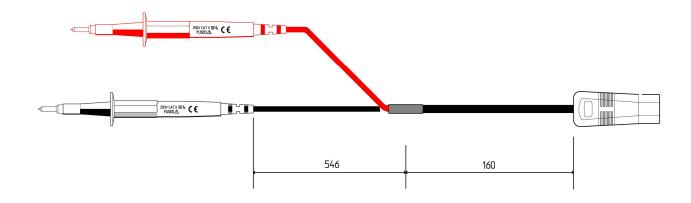

## **Dual IEC Lead**

Part Number:- 123639

Features Overall Length 930mm

Fuse Rating 10A/600V/50kA

IEC 61010 Rating.

Measurement Category. 250V CAT II Current Rating. As Per Fuse

Insultion Category. Double/Reinforced.