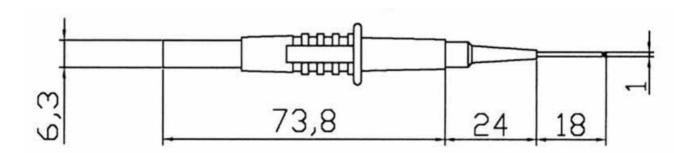

## **Back Probe**

Part Number:- 121051 Standard Colours. Red Black

Features Accepts all standard 4mm Plugs

IEC 61010 Rating.

Measurement Category. 1000V CAT II

Current Rating. 10 Amp

Insultion Category. Double/Reinforced.