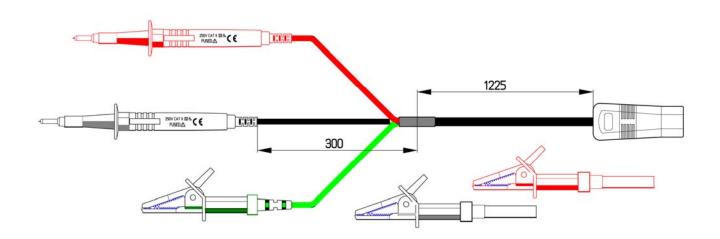

## 3 Way Distribution Board Lead Set

Part Number:- 131269

Features Overall Length 1720mm

Fuse Rating 10A/600V/50kA

IEC 61010 Rating.

Measurement Category. 250V CAT II Current Rating. As Per Fuse

Insultion Category. Double/Reinforced.