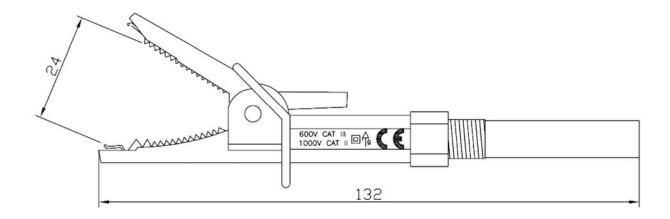

## Screw In Flanged Crocodile Clip

Part Number:- 126011

Standard Colours. Red Black Green Yellow Blue White Grey Brown

Features Accepts all standard 4mm Plugs

IEC 61010 Rating.

Measurement Category. 1000V CAT II / 600V CAT III

Current Rating. 20 Amp

Insultion Category. Double/Reinforced.

Pollution Degree. Two (2)

Silvertronic confirm that the product(s) listed have been designed, manufactured and tested to and are therefore fully compliant to: