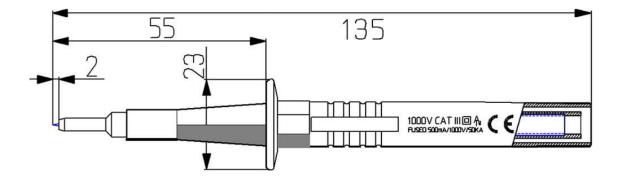

## **Fused Lantern Probe**

Part Number:-Standard Colours. Features 121312 Red Black Green Blue Brown Grey Accepts all standard 4mm plugs

IEC 61010 Rating. Measurement Category. Current Rating. Insultion Category. Pollution Degree.